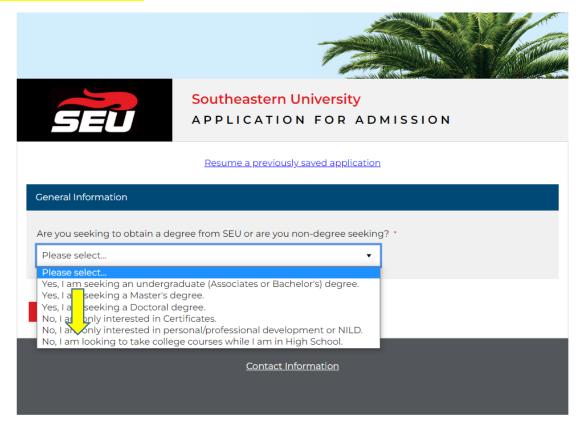

## Scroll down to Partner Sites Florida and Ohio only.

Select Apply to SEU.

**Step 2:** When the admission application opens, select *No, I am looking to take college courses* while I am in High School.