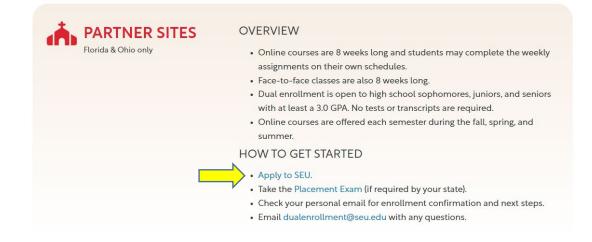

## Scroll down to Partner Sites Florida and Ohio only.

Select Apply to SEU.

**Step 2:** When the admission application opens, select *No, I am looking to take college courses* while I am in High School.